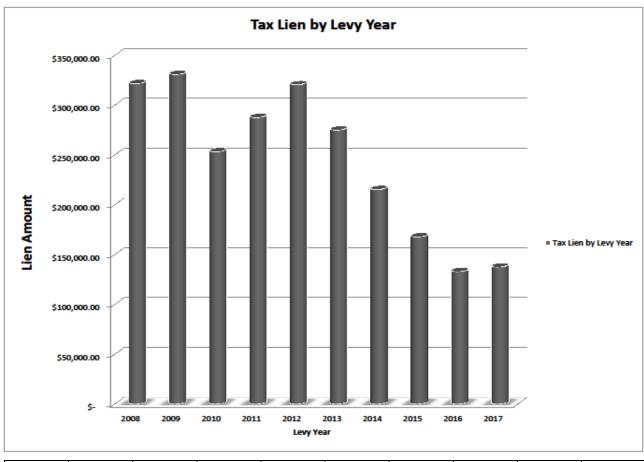

874.50     |
| Dog Late Fee.               | \$156.00       |
| Bad Check Fee.              | \$535.00       |
| Marriage Licenses           | \$147.00       |
| Certified Copies – Birth    | \$615.00       |
| Certified Copies – Death    | \$164.00       |
| Certified Copies – Marriage | \$262.00       |
| Checklist Copies            | \$267.50       |
| Misc. Copies.               | \$3.00         |
| Pole Petition Fees.         | \$40.00        |
| Vital Statistics Fees       | 0.00           |
| Articles of Agreement       | 0.00           |
| TOTAL OTHER REVENUE         | \$36,825.00    |
|                             | , , 3          |
| REMITTANCE TO THE TREASURER | \$1,129,954.29 |

Respectfully Submitted, Kelly Roberts, Certified Town Clerk/Tax Collector

#### PROPERTY TAX LIENS



|   | 2008          | 2009          | 2010          | 2011          | 2012          | 2013          | 2014          | 2015          | 2016          | 2017          |
|---|---------------|---------------|---------------|---------------|---------------|---------------|---------------|---------------|---------------|---------------|
| : | \$ 321,603.77 | \$ 330,907.57 | \$ 253,246.31 | \$ 287,730.67 | \$ 320,645.37 | \$ 275,143.45 | \$ 215,462.85 | \$ 167,786.51 | \$ 133,031.90 | \$ 137,578.64 |

#### WHAT IS A TAX LIEN?

Lien

The lien continues for a period of 18 months, until October 1 of the subsequent year. If the property taxes remain delinquent throughout the lien period then the lien is "executed," meaning the lien is transferred to the municipality, and a deadline is established fo