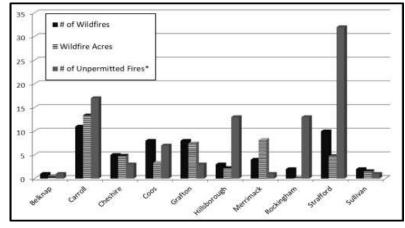

IN DEERFIELD: As described in the October 2015 application, the proposed project would cross Deerfield with 7.5 miles of transmission line on industrial scale lattice and monopole towers, along with doubling the size of the Substation to serve as the terminus of the line. The Deerfield Select Board, Planning Board, and Conservation Commission represented the interests of the Town and its residents through municipal councils and their own experience, during the SEC process. Abutters and Non-Abutters to NPT, and many citizens also participated. Preliminary proceedings, including Technical Sessions, continued throughout 2016 and into 2017.

<u>THE SEC PROCESS</u>: In 2017, the New Hampshire Site Evaluation Committee (SEC) of the NH Public Utilities Commission convened seventy (70) days of Adjudicative Hearings, received testimony from 154 witnesses, and received and considered 2,176 exhibits, ending on December 22, 2017. The SEC had to consider and decide on four statutory criteria, which were up to NPT and their experts to prove: