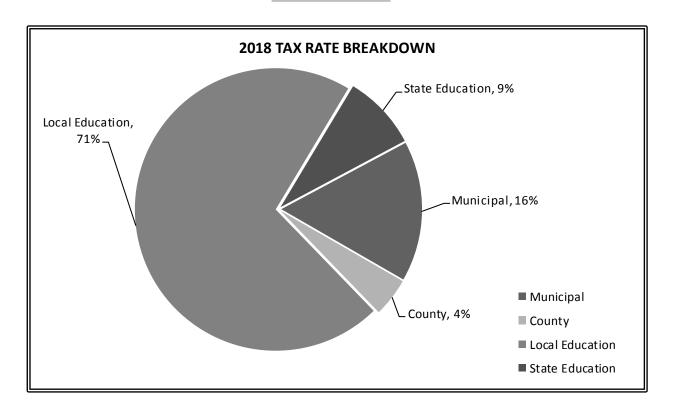

. If the property taxes remain delinquent throughout the lien period then the lien is "executed," meaning the lien is transferred to the municipality, and a deadline is established for the landowner's right to "redeem" the property. If the property taxes are paid prior to the date the lien is "executed", the process ends. (RSA 80:19)

#### Redemption

Any person with legal interest in the real estate property may redeem such real estate by paying all delinquent property taxes including an annual rate of 18% on all unpaid taxes; plus additional costs and penalties within two years of the lien execution. If the taxes remain unpaid for these two years, the tax collector is required to tender a deed of the property over to the municipality. (RSA 80:69, 80:76-:90)

#### 2018 TAX RATE

\$23.07



|                   | State Education | Loc  | al Education | Municipal          | County           | Total               |
|-------------------|-----------------|------|--------------|--------------------|------------------|---------------------|
| <b>Tax Effort</b> | \$ 1,135,068.00 | \$ 9 | 9,361,708.00 | \$<br>2,122,248.00 | \$<br>586,886.00 | \$<br>13,205,910.00 |
| Tax Rates         | \$ 2.23         | \$   | 16.16        | \$<br>3.67         | \$<br>1.01       | \$<br>23.07         |



Every property owner is responsible for paying a portion of the taxes necessary to operate the municipal, school district, county governments. Local funds collected are used to pay for maintaining roads and buildings, salaries for local government and municipal employees, and also for funding publi