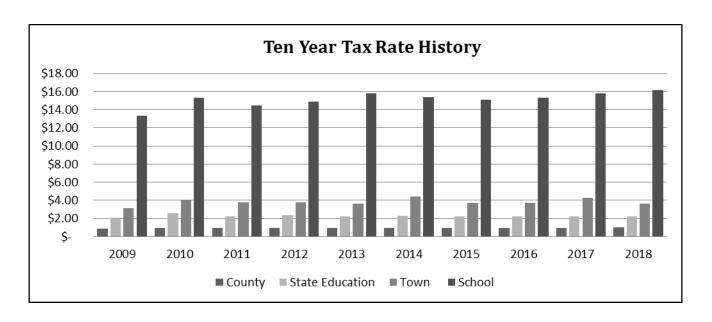

-----|----|-------|----|-------|----|-------|----|-------|----|-------|
| County             | \$ | 0.89  | \$ | 0.93  | \$ | 0.94  | \$ | 0.92  | \$ | 0.96  | \$ | 0.92  | \$ | 0.94  | \$ | 0.96  | \$ | 0.98  |
| State<br>Education | \$ | 2.06  | \$ | 2.61  | \$ | 2.26  | \$ | 2.35  | \$ | 2.23  | \$ | 2.27  | \$ | 2.26  | \$ | 2.22  | \$ | 2.24  |
| Town               | \$ | 3.13  | \$ | 4.07  | \$ | 3.77  | \$ | 3.77  | \$ | 3.65  | \$ | 4.44  | \$ | 3.71  | \$ | 3.70  | \$ | 4.30  |
| School             | \$ | 13.33 | \$ | 15.35 | \$ | 14.48 | \$ | 14.87 | \$ | 15.81 | \$ | 15.38 | \$ | 15.10 | \$ | 15.32 | \$ | 15.78 |
| Total              | \$ | 19.41 | \$ | 22.96 | \$ | 21.45 | \$ | 21.91 | \$ | 22.65 | \$ | 23.01 | \$ | 22.01 | \$ | 22.20 | \$ | 23.30 |

Ton Voor Toy Rate History



#### **EQUALIZATION RATIO – SIMPLIFIED**

What is an equalization ratio? A calculation used to align a real estate's assessed value to the current market value.

 $\frac{\text{Total Assessed Value (AV)}}{\text{Total Market Value (MV)}} = \text{Equalization Ratio}$ 

**Why is the ratio used?** The techniques an appraiser uses to assess your real estate value differ from that of the town assessor. The real estate market changes faster than the assessed values are updated. In order to balance this variance, a ratio is applied to determine your property tax.

You can find more information on the Department of Revenue website: https://www.revenue.nh.gov/mun-prop/index.htm

#### MOTOR VEHICLE REVENUE





#### DOG LICENSING

#### There were 1,210 dog licenses issued resulting in \$7,610 in tow