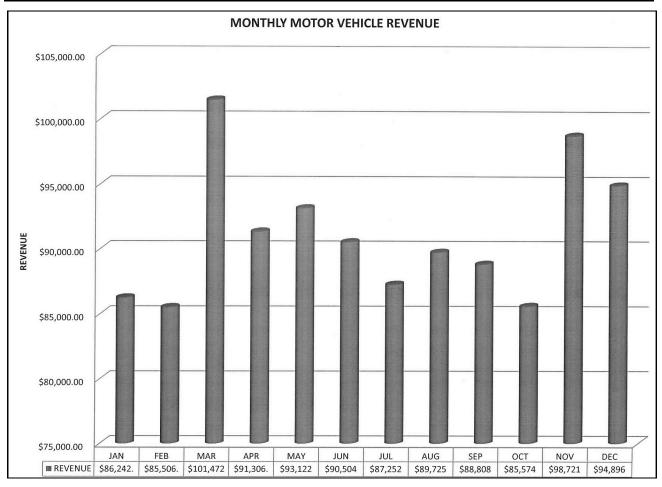

\$ | 22.65 | \$ | 23.01 | \$ | 22.01 | \$ | 22.20 | \$ | 23.30 |

Ton Voor Toy Rate History



#### **EQUALIZATION RATIO – SIMPLIFIED**

What is an equalization ratio? A calculation used to align a real estate's assessed value to the current market value.

 $\frac{\text{Total Assessed Value (AV)}}{\text{Total Market Value (MV)}} = \text{Equalization Ratio}$ 

**Why is the ratio used?** The techniques an appraiser uses to assess your real estate value differ from that of the town assessor. The real estate market changes faster than the assessed values are updated. In order to balance this variance, a ratio is applied to determine your property tax.

You can find more information on the Department of Revenue website: https://www.revenue.nh.gov/mun-prop/index.htm

#### MOTOR VEHICLE REVENUE





#### DOG LICENSING

#### There were 1,210 dog licenses issued resulting in \$7,610 in town and state revenue collected in 2018.



#### **REASONS TO LICENSE YOUR DOG**

- •To control and prevent the spread of rabies.
- •An easy way to identify and return lost dogs to their owners.
- •It's the law per RSA 466:1



#### OTHER REVENUE

June

\$335.00

\$196.50

July

\$255.00

\$150.50

August

\$135.00

\$68.00

#### There was \$3,255 in town and state vital records revenue collected for 2018.



January

\$417.50

\$230.00

■ Town

■ State

February

\$505.50

\$300.50

March

\$668.00

\$389.50

April

\$1,583.00

\$857.00

May

\$856.50

\$492.00



October

\$57.00

\$25.50

September

\$52.50

\$18.00

November

\$9.50

\$8.00

December

\$-

# DEPARTMENT OF STATE

# DIVISION OF VIT