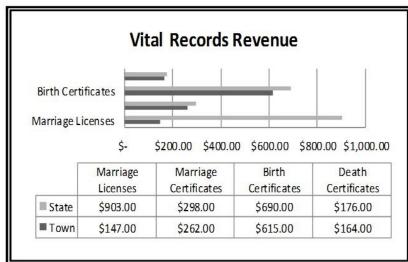

can find more information on the Department of Revenue website: https://www.revenue.nh.gov/mun-prop/index.htm

#### MOTOR VEHICLE REVENUE





#### DOG LICENSING

#### There were 1,210 dog licenses issued resulting in \$7,610 in town and state revenue collected in 2018.



#### **REASONS TO LICENSE YOUR DOG**

- •To control and prevent the spread of rabies.
- •An easy way to identify and return lost dogs to their owners.
- •It's the law per RSA 466:1



#### OTHER REVENUE

June

\$335.00

\$196.50

July

\$255.00

\$150.50

August

\$135.00

\$68.00

#### There was \$3,255 in town and state vital records revenue collected for 2018.



January

\$417.50

\$230.00

■ Town

■ State

February

\$505.50

\$300.50

March

\$668.00

\$389.50

April

\$1,583.00

\$857.00

May

\$856.50

\$492.00



October

\$57.00

\$25.50

September

\$52.50

\$18.00

November

\$9.50

\$8.00

December

\$-

# DEPARTMENT OF STATE

# DIVISION OF VITAL RECORDS ADMINISTRATION

# RESIDENT BIRTH REPORT 01/01/2018-12/31/2018

# --DEERFIELD--

CHRISTIANSEN, KAITLYN WEINREICH, MILLICENT

CONNEALY, ALLISON

GARLAND, CRYSTAL CHRIST, SAMANTHA

Mother's Name LEIGHTON, KELLY

PERKINS, SAMANTHA

LEARY, STEPHANIE

| Child's Name                      | Birth Date | Birth Place    | Father's/Partner's Name |
|-----------------------------------|------------|----------------|-------------------------|
| LEIGHTON, ELIZABETH JOAN          | 02/19/2018 | MANCHESTER, NH | LEIGHTON, MICHAEL       |
| ST LAURENT, NORABELLE             | 03/20/2018 | DERRY,NH       | ST LAURENT, RICHARD     |
| CHRIST, WADE BEAU