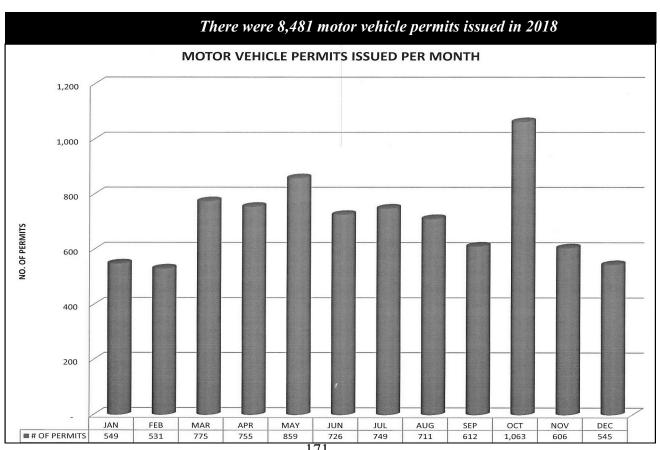

Recommended by the Board of Selectmen 5-0-0 Recommended by the Municipal Budget Committee 9-0-0 Estimated Tax Impact \$0.06

Article # 6 To see if the town will vote to establish a Fire Emergency Water Supply Expendable Trust Fund per RSA 31:19-a, for the purpose of maintenance and repair to existing water holes and cisterns with the intent to install future cisterns in needed areas should the funds exist; and to raise and appropriate \$32,000.00 to put in the fund, with this amount to come from the unassigned fund balance; further to name the Board of Selectmen as agents to expend from said fund. No amount to be raised from taxation.