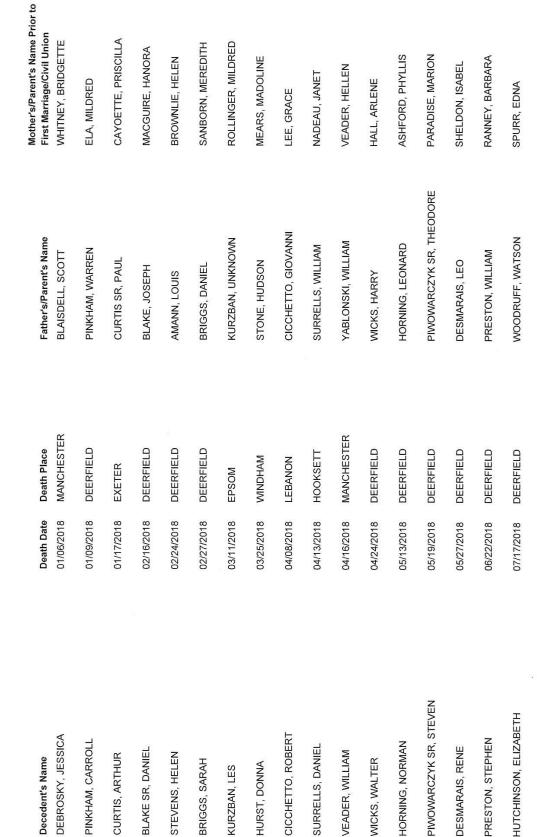

### Results

| Town Ballot                                                     |         |
|-----------------------------------------------------------------|---------|
| Board of Selectmen (Vote for not more than one – three year     | Results |
| term)                                                           |         |
| Bradley Briggs                                                  | 192     |
| Alden Dill                                                      | 127     |
| Tim Godbois                                                     | 19      |
| Cindy McHugh                                                    | 310     |
| Steve Barry                                                     | 166     |
| Write-In:                                                       | 100     |
| George Carrigan                                                 | 1       |
| Harriet Cady                                                    | 1       |
| Town Clerk / Tax Collector (Vote for not more than one – three  |         |
| year term)                                                      |         |
| Tim Godbois                                                     | 78      |
| Kelly Roberts                                                   | 746     |
| Write-In:                                                       |         |
| George Carrigan                                                 | 1       |
| Harriet Cady                                                    | 1       |
| Moderator (Vote for not more than one - two year term)          |         |
| Dan Holdridge                                                   | 697     |
| Write-In:                                                       |         |
| Layla Bresnahan                                                 | 1       |
| Jack Hutchinson                                                 | 1       |
| Glenn Meyers                                                    | 1       |
| Rebecca Hutchinson                                              | 1       |
| Steve Barry                                                     | 1       |
| Trustee of Trust Funds (Vote for not more than one - three year |         |
| term)                                                           |         |
| Glenn Meyers                                                    | 685     |
| Write-In:                                                       |         |
| Suka Butler                                                     | 1       |
| James Sullivan                                                  | 1       |
| Harriet Cady                                                    | 1       |

| Cindy McHugh                                                     |             |
|------------------------------------------------------------------|-------------|
|                                                                  | 1           |
| Trustee of Philbrick-James Library (Vote for not more than two – |             |
| three year term)                                                 |             |
| Mal Cameron                                                      | 590         |
| April Purinton                                                   | 610         |
| Write-In:                                                        | 010         |
| Harriet Cady                                                     | 1           |
| Cemetery Trustees (Vote for not more than one - three year       |             |
| term)                                                            |             |
| Paul Murphy                                                      | 699         |
| Write-In:                                                        |             |
| Joe Flanagan                                                     | 1           |
| Robert Kilham                                                    | 1           |
| Water Commissioner (Vote for not more than one - three year      |             |
| term)                                                            |             |
| Gregory W. Mitchell                                              | 649         |
| Supervisor of Checklist (Vote for not more than one – six year   |             |
| term)                                                            | (*)         |
| Harriet E. Cady                                                  | 286         |
| Christina Pretorius                                              | 516         |
| Write-In:                                                        | 310         |
| Joanna Waring                                                    | 1           |
| Supervisor of Checklist (Vote for not more than one – four year  |             |
| term)                                                            |             |
| Joanna Waring                                                    | 679         |
| Write-In:                                                        |             |
| Harriet Cady                                                     | 4           |
| Planning Board (Vote for not more than two – three year term)    |             |
| Katherine Hartnett                                               | 564         |
| Gregory W. Mitchell                                              | 577         |
| Write-In:                                                        | -amounts to |
| Harriet Cady                                                     | 3           |
| Aaron Cady                                                       | 3           |
| Jeanne Menard                                                    | 1           |
| Cindy McHugh                                                     | 1           |
| Paul Smith                                                       | 1           |

| David Whatmough                                                      | 1       |
|----------------------------------------------------------------------|---------|
| Dick Pitman                                                          | 1       |
| Dan Briggs                                                           | 1       |
| Municipal Budget Committee (Vote for not more than three –           |         |
| three year term)                                                     |         |
| Jo Anne Bradbury                                                     | 567     |
| Harriet E. Cady                                                      | 313     |
| Benjamin Minerd                                                      | 529     |
| Herman Pretorius                                                     | 480     |
| Write-In:                                                            |         |
| Andrea Hotaling                                                      | 1       |
| Dwight Barnes                                                        | 1       |
| Wendy Rappa                                                          | 1       |
| Municipal Budget Committee (Vote for not more than one – one         |         |
| year term)                                                           | =       |
| Andrea Hotaling                                                      | 628     |
| Write-In:                                                            |         |
| Harriet Cady                                                         | 1       |
| Kevin Verville                                                       | 1       |
| Elizabeth Skoog                                                      | 1       |
| Dick Pitman                                                          | 1       |
| Article # 1                                                          | YES 334 |
| As amended Saturday, February 3, 2018 - Shall the Town of            | NO 480  |
| Deerfield raise and appropriate as an operating budget, not          |         |
| including appropriations by special warrant articles and other       |         |
| appropriations voted separately, the amounts set forth on the        |         |
| budget posted with the warrant or as amended by the vote of the      |         |
| first session, for the purposes set forth therein totaling           |         |
| \$4,209,211.07. Should this article be defeated, the default budget  |         |
| shall be \$3,910,923.38 which is the same as last year, with certain |         |
| adjustments required by previous action of the Town of Deerfield     |         |
| or by law; or the governing body may hold one special meeting, in    |         |
| accordance with RSA 40:13X and XVI, to take up the issue of the      |         |
| revised operating budget only.                                       |         |
| Recommended by the Board of Selectmen 4-0-0                          |         |
| Recommended by the Municipal Budget Committee 7-                     |         |
| 3-0                                                                  | . 1     |

| Estimated Tax Impact Proposed Budget \$7.38<br>Estimated Tax Impact Default Budget \$6.86                                                                                                                                                                                                                                                                                                                                                                                                                                                                                           |                   |
|-------------------------------------------------------------------------------------------------------------------------------------------------------------------------------------------------------------------------------------------------------------------------------------------------------------------------------------------------------------------------------------------------------------------------------------------------------------------------------------------------------------------------------------------------------------------------------------|-------------------|
| Article # 2                                                                                                                                                                                                                                                                                                                                                                                                                                                                                                                                                                         | YES 340           |
| To see if the Town will vote to raise and appropriate \$300,000 to provide handicap access to the second floor of the Town Hall in the form of an elevator, to be housed in an addition located at the back of the Town Hall. Construction of the elevator will result in the removal of the existing access ramp. The Heritage Commission will be putting \$10,000.00 towards the cost of the project. The Heritage Commission will actively seek grant opportunities to offset the cost of the project. This is a non-lapsing article and will not lapse until December 31, 2022. | NO 514            |
| Recommended by the Board of Selectmen 4-0-0                                                                                                                                                                                                                                                                                                                                                                                                                                                                                                                                         |                   |
| Recommended by the Municipal Budget Committee 8-                                                                                                                                                                                                                                                                                                                                                                                                                                                                                                                                    |                   |
| 2-0<br>Estimated Tax Impact \$0.53                                                                                                                                                                                                                                                                                                                                                                                                                                                                                                                                                  |                   |
| Article # 3                                                                                                                                                                                                                                                                                                                                                                                                                                                                                                                                                                         | YES 510           |
| As amended Saturday, February 3, 2018 -To see of the town will vote to raise and appropriate the sum of Thirty Two Thousand Dollars (\$32,000), to be placed in a Fire Emergency Water Supply Capital Reserve Fund.  Recommended by the Board of Selectmen 5-0-0 Recommended by the Municipal Budget Committee 8-0-0 Estimated Tax Impact \$0.06                                                                                                                                                                                                                                    | NO 347            |
| Article # 4                                                                                                                                                                                                                                                                                                                                                                                                                                                                                                                                                                         | V==               |
| To see if the town will vote to raise and appropriate the sum of Fifty Thousand Dollars (\$50,000), to be placed in the previously established Fire Apparatus and Equipment Capital Reserve Fund.  **Recommended by the Board of Selectmen 4-0-0 Recommended by the Municipal Budget Committee 8-0-0 Estimated Tax Impact \$0.09                                                                                                                                                                                                                                                    | YES 475<br>NO 377 |

| Article # 5 To see if the town will vote to raise and appropriate the sum of up to Twenty Five Thousand Dollars (\$25,000) to be placed in the previously established Municipal Government Buildings Infrastructure Expendable Trust Fund said funds to come from unassigned fund balance. No amount to be raised from taxation.  Recommended by the Board of Selectmen 4-0-0 Recommended by the Municipal Budget Committee 6-2-0 | YES 590<br>NO 257 |
|-----------------------------------------------------------------------------------------------------------------------------------------------------------------------------------------------------------------------------------------------------------------------------------------------------------------------------------------------------------------------------------------------------------------------------------|-------------------|
| Article # 6 To see if the town will vote to raise and appropriate the sum of Twenty Thousand Dollars (\$20,000) to be placed in the previously established Fire Department Vehicle and Equipment Expendable Trust Fund said fund to come from unassigned fund balance. No amount to be raised from taxation.  Recommended by the Board of Selectmen 4-0-0 Recommended by the Municipal Budget Committee 6-2-0                     | YES 594<br>NO 263 |
| Article # 7 To see if the town will vote to raise and appropriate the sum of Ten Thousand Dollars (\$10,000) to be placed in the previously established Rescue Vehicles and Equipment Capital Reserve Fund.  Recommended by the Board of Selectmen 4-0-0 Recommended by the Municipal Budget Committee 8-0-0 Estimated Tax Impact \$0.02                                                                                          | YES 567<br>NO 290 |
| Article # 8 To see if the Town will vote to raise and appropriate the sum of Eight Thousand Dollars (\$8,000) to be used by Northwood Lake Watershed Association to control the Milfoil in Northwood Lake.  *Recommended by the Board of Selectmen 4-0-0 Recommended by the Municipal Budget Committee 8-0-0  *Estimated Tax Impact \$0.01                                                                                        | YES 590<br>NO 266 |

| Article # 9                                                            | YES 663                   |
|------------------------------------------------------------------------|---------------------------|
| To see if the town will vote to raise and appropriate the sum of       | NO 191                    |
| Two Thousand Five Hundred Dollars (\$2,500) to be used by the          | gladical and the stage of |
| Pleasant Lake Preservation Association to increase the number of       |                           |
| hours for trained attendants to provide courtesy boat inspection at    |                           |
| the public access ramp on Gulf Road to prevent the introduction        |                           |
| and spread of exotic aquatic plants, like variable milfoil and aquatic |                           |
| nuisance animals like zebra mussels from entering Pleasant Lake.       |                           |
| Recommended by the Board of Selectmen 4-0-0                            |                           |
| Recommended by the Municipal Budget Committee 7-                       |                           |
|                                                                        |                           |
| 0-1                                                                    |                           |
| Estimated Tax Impact \$0.00                                            |                           |
| Article # 10                                                           | \/T0 000                  |
| 30 - 15 to 3 to                          | YES 689                   |
| To see if the Town will vote to increase the number of cemetery        | NO 166                    |
| trustees from (3) three to (5) five. There is no cost to the town for  |                           |
| this change.                                                           |                           |
| Recommended by the Board of Selectmen 4-0-0                            |                           |
| Recommended by the Municipal Budget Committee 0-                       |                           |
| 0-0                                                                    |                           |
|                                                                        |                           |

### **Election Statistics**

Start of Day Registered Voters: 3,631.

Same Day Voter Registrations: 18.

End of Day Total Combined Registered Voters: 3,649.

Voter Turnout: 24%.

Signed: Millia Roberts Dated: 3/13/18