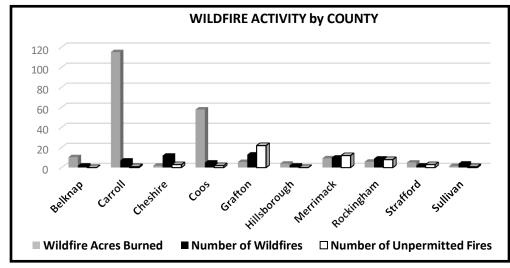

ermit is required for all outside burning unless the ground is completely covered with snow. Fire permits are also available online in most towns and may be obtained by visiting

www.NHfirepermit.com. The burning of household waste is prohibited by the Air Resources Division of the Department of Environmental Services. You are encouraged to contact the local fire department for more information. Safe open burning requires your diligence and responsibility. Thank you for helping us to protect New Hampshire's forest resources. For more information, please contact the Division of Forests & Lands at (603) 271-2214, or online at <a href="www.nh.gov/nhdfl/">www.nh.gov/nhdfl/</a>. For up-to-date information, follow us on Twitter and Instagram: @NHForestRangers

### 2022 WILDLAND FIRE STATISTICS



| Year                 | Number of<br>Wildfires | Wildfire<br>Acres Burned | Number of<br>Unpermitted<br>Fires* |
|----------------------|------------------------|--------------------------|------------------------------------|
| 2022                 | 66                     | 217                      | 52                                 |
| 2021                 | 66<br>66               | 86                       | 52<br>96                           |
| 2020                 | 113                    | 89                       | 165                                |
| 2021<br>2020<br>2019 | 113<br>15              | 23.5                     | 165<br>92                          |
| 2018                 | 53                     | 46                       | 91                                 |