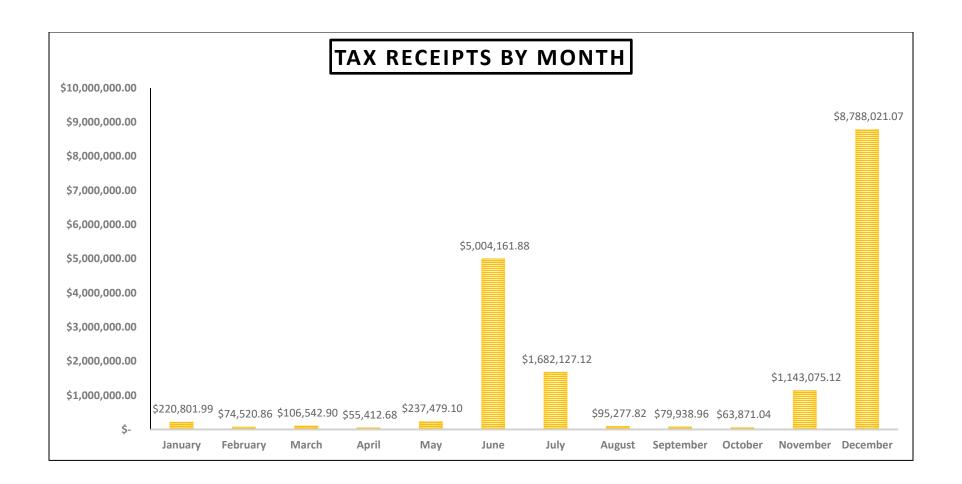

's Association in 2023 was a highlight of my career. This role allowed me to collaborate with my peers, engage in enriching educational opportunities, and lead the Annual Conference in the fall. The experience has broadened my horizons, and I am profoundly thankful for the knowledge and friendships garnered through this journey.

Looking ahead to 2024, I am excited to continue serving our beloved community. It is my sincere hope that we, as a town, will deepen our commitment to civic engagement, recognizing that each vote cast is a voice heard. Voting is the cornerstone of democracy, and it is through this process that we shape the future of Deerfield.

Here's to another year of progress, unity, and participation!

Warm regards,

Kelly Roberts

Kelly Roberts, Town Clerk / Tax Collector







MS-61

### **Tax Collector's Report**

For the period beginning

Jan 1, 2023

and ending

Dec 31, 2023

This form is due March 1st (Calendar Year) or September 1st (Fiscal Year)

#### Instructions

#### Cover Page

- Specify the period begin and period end dates above
- Select the entity name from the pull down menu (County will automatically populate)
- Enter the year of the report
- Enter the preparer's information

#### For Assistance Please Contact:

#### **NH DRA Municipal and Property Division**

Phone: (603) 230-5090 Fax: (603) 230-5947 http://www.revenue.nh.gov/mun-prop/

| Municipality:    | DEERFIELD   |           | County: | ROCKINGHAM | Report Year: | 2023 |
|------------------|-------------|-----------|---------|------------|--------------|------|
| EPARER'S IN      | IFOR