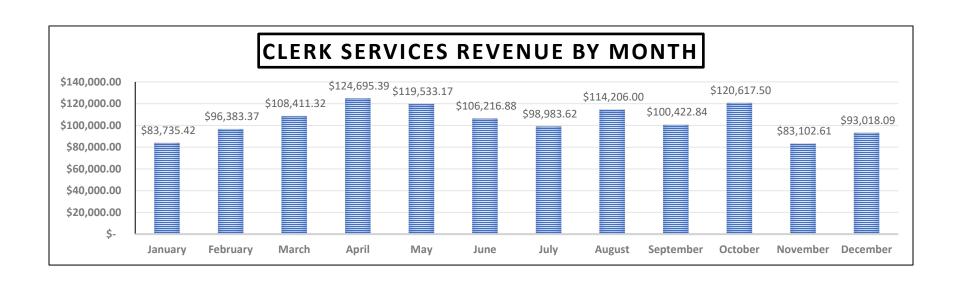

or's Association in 2023 was a highlight of my career. This role allowed me to collaborate with my peers, engage in enriching educational opportunities, and lead the Annual Conference in the fall. The experience has broadened my horizons, and I am profoundly thankful for the knowledge and friendships garnered through this journey.

Looking ahead to 2024, I am excited to continue serving our beloved community. It is my sincere hope that we, as a town, will deepen our commitment to civic engagement, recognizing that each vote cast is a voice heard. Voting is the cornerstone of democracy, and it is through this process that we shape the future of Deerfield.

Here's to another year of progress, unity, and participation!

Warm regards,

Kelly Roberts

Kelly Roberts, Town Clerk / Tax Collector







MS-61

### **Tax Collector's Report**

For the period beginning

Jan 1, 2023

and ending

Dec 31, 2023

This form is due March 1st (Calendar Year) or September 1st (Fiscal Year)

#### Instructions

#### Cover Page

- Specify the period begin and period end dates above
- Select the entity name from the pull down menu (County will automatically populate)
- Enter the year of the report
- Enter the preparer's information

#### For Assistance Please Contact:

#### **NH DRA Municipal and Property Division**

Phone: (603) 230-5090 Fax: (603) 230-5947 http://www.revenue.nh.gov/mun-prop/

| Municipality:    | DEERFIELD   |           | County: | ROCKINGHAM | Report Year: | 2023 |
|------------------|-------------|-----------|---------|------------|--------------|------|
| EPARER'S IN      | IF