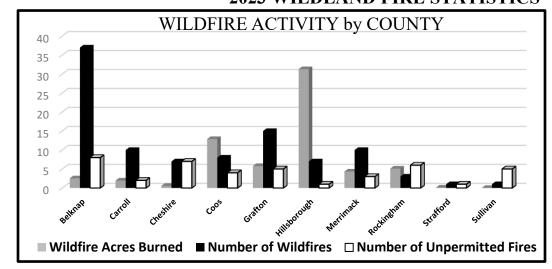

ompletely covered with snow. Fire permits are also available online in most



towns and may be obtained by visiting <a href="www.NHfirepermit.com">www.NHfirepermit.com</a>. The burning of household waste is prohibited by the Air Resources Division of the Department of Environmental Services. You are encouraged to contact the local fire department for more information. Safe open burning requires your diligence and responsibility. Thank you for helping us to protect New Hampshire's forest resources. For more information, please contact the Division of Forests & Lands at (603) 271-2214, or online at <a href="www.nh.gov/nhdfl/">www.nh.gov/nhdfl/</a>. For up-to-date information, follow us on X and Instagram: <a href="www.nh.gov/nhdfl/">@NHForestRangers</a>

#### 2023 WILDLAND FIRE STATISTICS



| Year | Number of<br>Wildfires | Wildfire<br>Acres Burned | Number of<br>Unpermitted<br>Fires* |
|------|------------------------|--------------------------|------------------------------------|
| 2023 | 99                     | 64.5                     | 42                                 |
| 2022 | 59                     | 203                      | 48                                 |
| 2021 | 66                     | 86                       | 96                                 |
| 2020 | 113                    | 89                       | 165                                |
| 2019 | 15                     | 23.5                     | 92                                 |
| ΨTT  | ' 1 C                  | . 1.                     | 1                                  |

<sup>\*</sup>