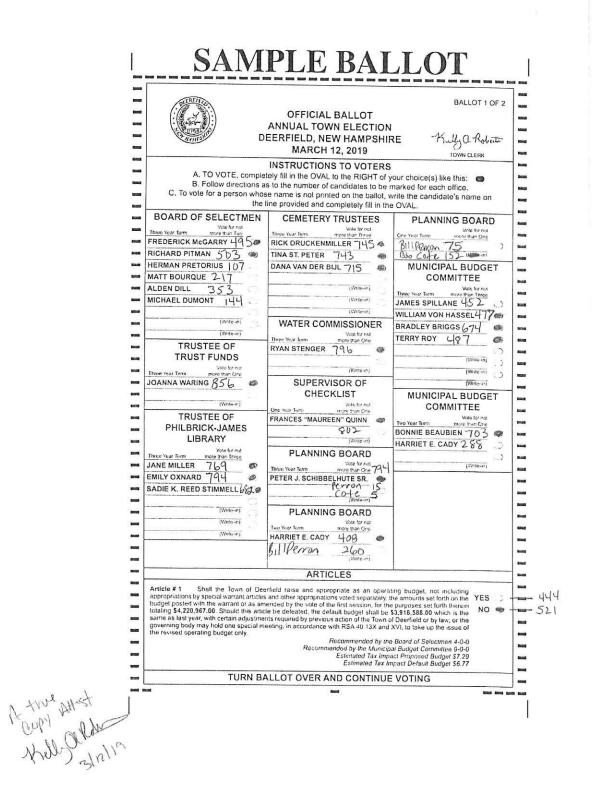

### Town of Deerfield Town/School Election March 12, 2019

Location

Deerfield Town Hall, 10 Church Street, Deerfield, New Hampshire 03037.

#### Results

7

|                                                                                                          | ARTICLES CONTINUED                                                                                                                                                                                                                                                                                                                                                                                                                                                                                                |           |                |                            |
|----------------------------------------------------------------------------------------------------------|-------------------------------------------------------------------------------------------------------------------------------------------------------------------------------------------------------------------------------------------------------------------------------------------------------------------------------------------------------------------------------------------------------------------------------------------------------------------------------------------------------------------|-----------|----------------|----------------------------|
| Town Hall. Construction of the elevator<br>Commission will be putting \$10,000 00 to                     | e to raise and appropriate \$300,000 to provide handicap access to the<br>of an elevator, to be housed in an addition located at the back of the<br>will result in the removal of the existing access ramp. The Henitage<br>wards the cost of the project. The Heritage Commission will actively<br>st of the project. This is a non-lapsing article and will not lapse until<br>Recommended by the Board of Selectman 5-0-0<br>Recommended by the Municipal Budget Committee 7-2-0<br>Estimated Tax Impact 50.32 | YES<br>NO | 1.00           | - 39<br>- 70               |
| Department building and for dissemination                                                                | to establish a Police Department Building Expendable Trust Fund per<br>g engineering and architectural plans prepared for a new Police<br>or of information relative to the planning and design of such building,<br>00.00 to put in the fund; further to name the Board of Selectmen as                                                                                                                                                                                                                          | YES<br>NO |                | - 53<br>- 55               |
|                                                                                                          | Recommended by the Board of Selectmen 4-0-0<br>Recommended by the Municipal Budget Committee 10-0-0<br>Estimated Tax Impact \$0.09                                                                                                                                                                                                                                                                                                                                                                                |           |                | -                          |
| Article # 4 To see if the town will vote<br>to be placed in the previously established                   | to raise and appropriate the sum of Fifty Thousand Dollars (\$50,000).<br>Fire Apparatus and Equipment Capital Reserve Fund.<br>Recommended by the Board of Selectmen 5-0-0<br>Recommended by the Municipal Budget Committee 0-0-0<br>Estimated Tax Impact 50.09                                                                                                                                                                                                                                                  | YES<br>NO | ·)-            | - 6<br>- 3                 |
| Article # 5 To see if the Town will v<br>additional wages and required benefits, fo<br>the amount of 2%. | ote to raise and appropriate the sum of \$37,132.00, which includes<br>or the purpose of providing cost of living raises to Town simployees in<br>Recommended by the Board of Selectime 5-0-0<br>Recommended by the Municeal Budget Committee 9-0-0<br>Estimated Tax Impact \$0.06                                                                                                                                                                                                                                | YES<br>NO |                |                            |
| to install future cisterns in needed areas s                                                             | Io establish a Fire Emergency Water Supply Expendable Trust Fund<br>tenance and repair to existing water holes and caterris with the intent<br>should the funds exist; and to raise and appropriate \$32,000.00 to put<br>the unassigned fund balance; further to name the Board of Selectmen<br>mount to be raised from taxation.<br>Recommended by the Board of Selectmen 5-0-0                                                                                                                                 | YES       | 1000 C 1000    | aa<br>aa<br>aa<br>aa<br>aa |
| Dollars (\$25,000) to be placed in the pri                                                               | Recommended by the Municipal Budget Committee 5-1-0<br>le to raise and appropriate the sum of up to Twenty Five Thousand<br>eviously established Municipal Government Buildings Infrastructure<br>ome from unassigned lund balance. No amount to be raised from<br>Recommended by the Board of Selectmen 5-0-0<br>Recommended by the Municipal Budget Committee 5-0-0                                                                                                                                             | YES<br>NO |                | -7                         |
| a 2019 Chevrolet Tahoe for the Fire/Reso<br>the previously established Fire Apparatus                    | ay, February 2, 2019 - To see if the fown will vote to authorize the<br>ase agreement in the amount of S61.090.86 for the purpose of leasing<br>use Department Command Vehicle, and to withoraw S20.303.62 from<br>and Equipment Capital Reserve Fund for the first years payment for<br>will be S20.363.62; the third year payment will be S20.363.62. This<br>ation clause. (Majority vote required)                                                                                                            | YES<br>NO |                | - 5<br>- 5                 |
|                                                                                                          | Recommended by the Board of Selectmen 4-0-0<br>Recommended by the Municipal Budget Committee 0-0-0<br>Estimated Tax Impact \$0.04                                                                                                                                                                                                                                                                                                                                                                                 |           |                |                            |
| (\$20,000) to be placed in the previously e                                                              | ote to raise and appropriate the sum of Twenty Thousand Dollars<br>stablished Fire Department Vehicle and Equipment Expendable Trust<br>fund balance, No amount to be raised from taxation.                                                                                                                                                                                                                                                                                                                       | 1LU       | <b>نہ۔ ک</b> ھ |                            |
|                                                                                                          | Recommended by the Board of Selectmen 5-0-0<br>Recommended by the Municipal Budget Committee 9-0-0                                                                                                                                                                                                                                                                                                                                                                                                                |           | •              |                            |
| GO TO NE                                                                                                 | EXT BALLOT AND CONTINUE VOTING                                                                                                                                                                                                                                                                                                                                                                                                                                                                                    |           |                |                            |

12 true Carl 12Hest Kell-Q Kells 3/12/19

| -                               | BALL                                                                                                                                                                                                           | OT 2 OF 2                                                                                                                                                                                                                                                                                                                                                                                                                                                                                                                                                                                                                                                                                           |
|---------------------------------|----------------------------------------------------------------------------------------------------------------------------------------------------------------------------------------------------------------|-----------------------------------------------------------------------------------------------------------------------------------------------------------------------------------------------------------------------------------------------------------------------------------------------------------------------------------------------------------------------------------------------------------------------------------------------------------------------------------------------------------------------------------------------------------------------------------------------------------------------------------------------------------------------------------------------------|
| -                               | OFFICIAL BALLOT                                                                                                                                                                                                | tion of the local                                                                                                                                                                                                                                                                                                                                                                                                                                                                                                                                                                                                                                                                                   |
| Name<br>Marce                   | ANNUAL TOWN ELECTION                                                                                                                                                                                           | 0.                                                                                                                                                                                                                                                                                                                                                                                                                                                                                                                                                                                                                                                                                                  |
| hour                            | DEERFIELD, NEW HAMPSHIRE K.J.a.<br>MARCH 12, 2019                                                                                                                                                              |                                                                                                                                                                                                                                                                                                                                                                                                                                                                                                                                                                                                                                                                                                     |
| 1000                            | ARTICLES CONTINUED                                                                                                                                                                                             |                                                                                                                                                                                                                                                                                                                                                                                                                                                                                                                                                                                                                                                                                                     |
| Book<br>Root                    | Article # 10 To see if the town will vote to raise and appropriate the sum of Ten Thousand Dollars (\$10,000)<br>to be placed in the previously established Rescue Vehicles and Equipment Capital Reserve Fund | Pag                                                                                                                                                                                                                                                                                                                                                                                                                                                                                                                                                                                                                                                                                                 |
| bind<br>band                    | Recommended by the Board of Selectmen 5-0-0                                                                                                                                                                    | YES @                                                                                                                                                                                                                                                                                                                                                                                                                                                                                                                                                                                                                                                                                               |
| -                               | Recommended by the Manucipal Budget Committee 7-2-0<br>Estimated Tax Impact S0 02                                                                                                                              | NO ()                                                                                                                                                                                                                                                                                                                                                                                                                                                                                                                                                                                                                                                                                               |
|                                 | Article # 11 To see if the Town will vote to raise and appropriate the sum of Eight Thousand Dollars (\$8,000)                                                                                                 |                                                                                                                                                                                                                                                                                                                                                                                                                                                                                                                                                                                                                                                                                                     |
|                                 | to be used by Northwood Lake Watershed Association to control the million in Northwood Lake.<br>Recommended by the Board of Selectmon 5-6-0                                                                    | YES 48                                                                                                                                                                                                                                                                                                                                                                                                                                                                                                                                                                                                                                                                                              |
| -                               | Recommended by the Board of Selection 50-0<br>Recommended by the Municipal Budget Committee 9-0-0<br>Estimated Tax Impact \$0.01                                                                               |                                                                                                                                                                                                                                                                                                                                                                                                                                                                                                                                                                                                                                                                                                     |
| -                               |                                                                                                                                                                                                                |                                                                                                                                                                                                                                                                                                                                                                                                                                                                                                                                                                                                                                                                                                     |
| 144                             | Dollars (\$2,500) to be used by the Pleasant Lake Preservation Association to increase the number of hours for<br>trained allegrants to provide courtest back isociation at the set of the set of hours for    | YES @                                                                                                                                                                                                                                                                                                                                                                                                                                                                                                                                                                                                                                                                                               |
| and and                         | Introduction and spread of exolic equatic plants, like variable milfoil and aquatic nuisance animals like zebra<br>mussels from entering Pleasant Lake.                                                        | NO 🤇                                                                                                                                                                                                                                                                                                                                                                                                                                                                                                                                                                                                                                                                                                |
|                                 | Recommended by the Board of Selectmen 5-0-0<br>Recommended by the Municipal Studget Committee 8-0-1                                                                                                            | Long Long                                                                                                                                                                                                                                                                                                                                                                                                                                                                                                                                                                                                                                                                                           |
|                                 | Estimated Tax Impact S0.01                                                                                                                                                                                     |                                                                                                                                                                                                                                                                                                                                                                                                                                                                                                                                                                                                                                                                                                     |
| Total                           | Article # 13 Shall we allow the operation of Keno games within the Town of Deerlield?<br>(Pelitioned Warrant Article)                                                                                          | YES                                                                                                                                                                                                                                                                                                                                                                                                                                                                                                                                                                                                                                                                                                 |
| 1121<br>1415                    | (renuched warran Andle)                                                                                                                                                                                        | NO 🏐                                                                                                                                                                                                                                                                                                                                                                                                                                                                                                                                                                                                                                                                                                |
| han                             |                                                                                                                                                                                                                | 547.8<br>911.8                                                                                                                                                                                                                                                                                                                                                                                                                                                                                                                                                                                                                                                                                      |
|                                 |                                                                                                                                                                                                                | 1410                                                                                                                                                                                                                                                                                                                                                                                                                                                                                                                                                                                                                                                                                                |
|                                 |                                                                                                                                                                                                                | teral<br>beat                                                                                                                                                                                                                                                                                                                                                                                                                                                                                                                                                                                                                                                                                       |
|                                 |                                                                                                                                                                                                                |                                                                                                                                                                                                                                                                                                                                                                                                                                                                                                                                                                                                                                                                                                     |
| -                               |                                                                                                                                                                                                                | ture<br>ture                                                                                                                                                                                                                                                                                                                                                                                                                                                                                                                                                                                                                                                                                        |
| -                               |                                                                                                                                                                                                                | Long Long                                                                                                                                                                                                                                                                                                                                                                                                                                                                                                                                                                                                                                                                                           |
| -                               |                                                                                                                                                                                                                | 100                                                                                                                                                                                                                                                                                                                                                                                                                                                                                                                                                                                                                                                                                                 |
| 2003                            |                                                                                                                                                                                                                | Pena                                                                                                                                                                                                                                                                                                                                                                                                                                                                                                                                                                                                                                                                                                |
| EAU<br>Ling                     | YOU HAVE NOW COMPLETED VOTING THIS BALLOT                                                                                                                                                                      | Pad                                                                                                                                                                                                                                                                                                                                                                                                                                                                                                                                                                                                                                                                                                 |
| -                               |                                                                                                                                                                                                                | and and                                                                                                                                                                                                                                                                                                                                                                                                                                                                                                                                                                                                                                                                                             |
|                                 |                                                                                                                                                                                                                | 8.02                                                                                                                                                                                                                                                                                                                                                                                                                                                                                                                                                                                                                                                                                                |
|                                 |                                                                                                                                                                                                                |                                                                                                                                                                                                                                                                                                                                                                                                                                                                                                                                                                                                                                                                                                     |
| -                               |                                                                                                                                                                                                                |                                                                                                                                                                                                                                                                                                                                                                                                                                                                                                                                                                                                                                                                                                     |
|                                 |                                                                                                                                                                                                                | -                                                                                                                                                                                                                                                                                                                                                                                                                                                                                                                                                                                                                                                                                                   |
| ind.                            |                                                                                                                                                                                                                | 8000                                                                                                                                                                                                                                                                                                                                                                                                                                                                                                                                                                                                                                                                                                |
|                                 |                                                                                                                                                                                                                |                                                                                                                                                                                                                                                                                                                                                                                                                                                                                                                                                                                                                                                                                                     |
| e coral E.<br>est I<br>Carlaber |                                                                                                                                                                                                                | but the second se |
| e COPH                          | ।<br>अन्य हत्व                                                                                                                                                                                                 |                                                                                                                                                                                                                                                                                                                                                                                                                                                                                                                                                                                                                                                                                                     |
| act                             |                                                                                                                                                                                                                |                                                                                                                                                                                                                                                                                                                                                                                                                                                                                                                                                                                                                                                                                                     |
| est l                           |                                                                                                                                                                                                                |                                                                                                                                                                                                                                                                                                                                                                                                                                                                                                                                                                                                                                                                                                     |