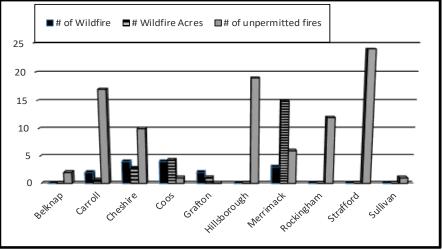

fire permit is required for all outside burning, unless the ground is completely covered with snow. Fire permits are also available online in most towns and may be obtained by visiting <u>www.NHfirepermit.com</u>. The burning of household waste is prohibited by the Air Resources Division of the Department of Environmental Services (DES). You are encouraged to contact the local fire department or DES at 603-271-3503 or <u>www.des.nh.gov</u> for more information. Safe open burning requires your diligence and responsibility. Thank you for helping us to protect New Hampshire's forest resources. For more information please contact the Division of Forests & Lands at (603) 271-2214, or online at www.nh.gov/nhdfl/.

#### **2019 WILDLAND FIRE STATISTICS**

(All fires reported as of December 2019)



\* Unpermitted fires which escape control are considered Wildfires.

| Year | Number of<br>Wildfires | Wildfire<br>Acres Burned | Number of<br>Unpermitted<br>Fires* |
|------|------------------------|--------------------------|------------------------------------|
| 2019 | 15                     | 23.5                     | 92                                 |
| 2018 | 53                     | 46                       | 91                                 |
| 2017 | 65                     | 134                      | 100                                |
| 2016 | 351                    | 1090                     | 159                                |
| 2015 | 143                    | 665                      | 180                                |

| CAUSES OF FIRES REPORTED |