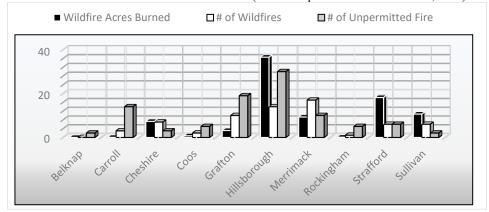

tely covered with snow. Fire permits are also available online in most towns and may be obtained by visiting <u>www.NHfirepermit.com</u>. The burning of household waste is prohibited by the Air Resources Division of



the Department of Environmental Services (DES). You are encouraged to contact the local fire department for more information. Safe open burning requires your diligence and responsibility. Thank you for helping us to protect New Hampshire's Forest resources. For more information, please contact the Division of Forests & Lands at (603) 271-2214, or online at <a href="https://www.nh.gov/nhdfl/">www.nh.gov/nhdfl/</a>. For up to date information, follow us on Twitter and Instagram: @NHForestRangers

### 2021 WILDLAND FIRE STATISTICS

(All fires reported as of December 01, 2021)



| *Unpermitted fires which es | cape control are | considered Wildfires. |
|-----------------------------|------------------|-----------------------|
|-----------------------------|------------------|-----------------------|

| Year | Number of<br>Wildfires | Wildfire<br>Acres Burned | Number of<br>Unpermitted<br>Fires* |
|------|------------------------|--------------------------|------------------------------------|
| 2021 | 66                     | 86                       | 96                                 |
| 2020 | 113                    | 89                       | 165                                |
| 2019 | 15                     | 23.5                     | 92                                 |
| 2018 | 53                     | 23.5<br>46               | 91